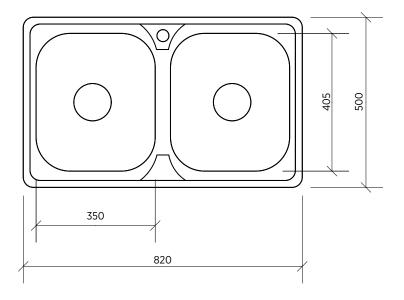

SKS-005-0T no taphole

Includes basket waste WASTE

Optional overflow kit available OVERFLOW

Each bowl 350 x 405 mm, 180 mm deep BOWL SIZE ACCESSORIES A variety of accessories is available.

180 mm deep

- All measurements are in millimetres.
- Always use the actual product to verify cutout.
- Specifications may vary without notice as part of our continuous improvement practices.